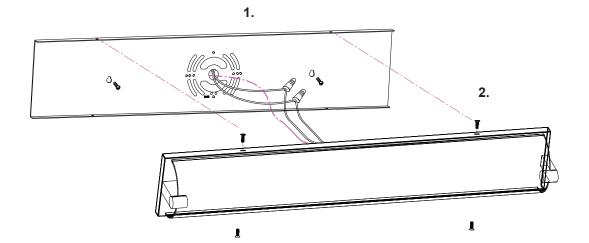

## Please Note:

- All Kuzco LED fixtures come with pre-wired LED module(s).
- Unless instructed to do so, please do not touch any part of the LED module(s) as any unnecessary contact with the module could cause permanent damage.
- For dimming, an ELV (Electronic Low Voltage) dimmer is required.
- Remove the fixture from its original packaging. Remove the canopy mounting plate from within the canopy and attach it to the electrical junction box, and wall, using the screws provided in the hardware package.
- Attach the canopy to the mounting plate, which is attached to the electrical junction box on the wall. First attach all wiring with the provided marrets (white to white "N", black to black "L", ground to ground "G"). Push the canopy onto the mounting plate, then insert the screw(s) into the hole(s) on the top of the canopy, once inserted, screw in the screw(s) provided to secure the fixture to the wall.
- You have now completed the installation of your fixture, please enjoy.